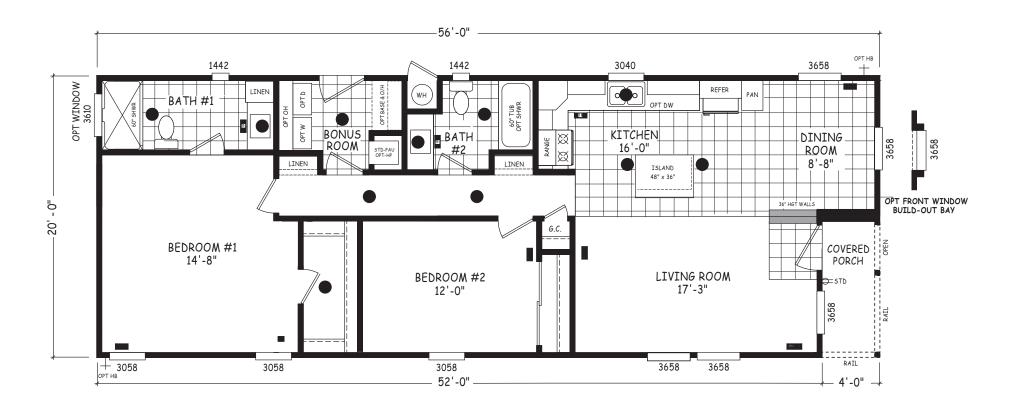

## Sand Creek

## Edge Series 1,120 SQ. FT. (Approximate) 2 Bedroom, 2 Bath

Last Updated: 5-21-24

**MOBILE HOMES ON MAIN** 8355 E. Main Street Mesa, AZ 85207