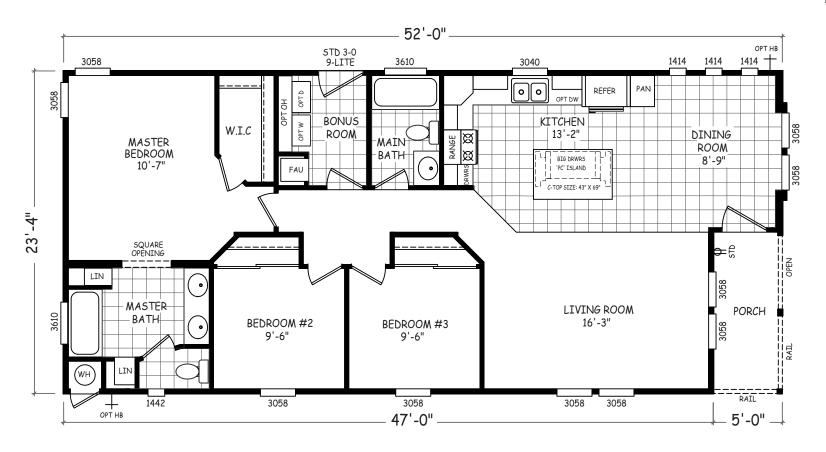

## **Shulerville**

Sedona Ridge Classic Series

1,213 SQ. FT. (Approximate) 3 Bedroom, 2 Bath

Last Updated: 5-21-24