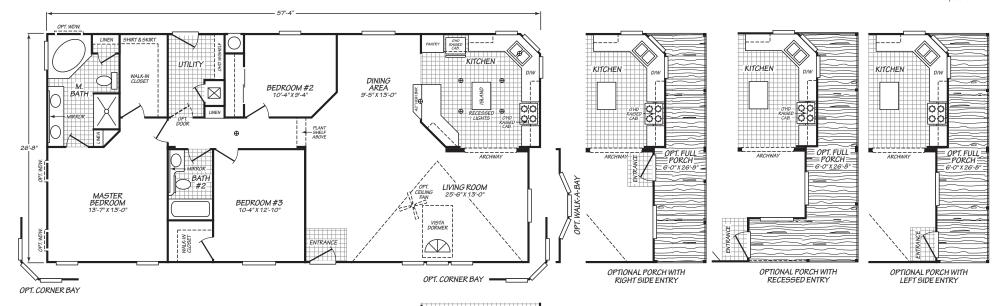

## **Smith Creek**

Vogue II Series

1,510 SQ. FT. (Approximate) 3 Bedroom, 2 Bath

Last Updated: 11-2-22

MOBILE HOMES ON MAIN 8355 E. Main Street Mesa, AZ 85207