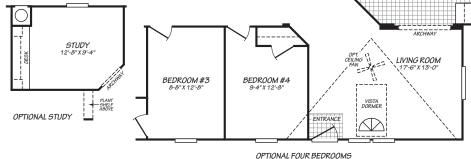

## **Smith Creek**

Vogue II Series

1,510 SQ. FT. (Approximate) 3 Bedroom, 2 Bath

Last Updated: 11-2-22

MOBILE HOMES ON MAIN 8355 E. Main Street Mesa, AZ 85207