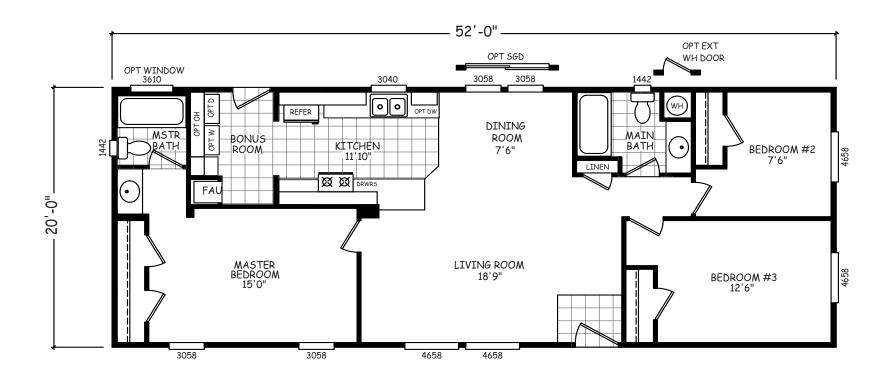

## **Smitty**

**GS Series** 

1,040 SQ. FT. (Approximate) 3 Bedroom, 2 Bath

Last Updated: 10-30-20