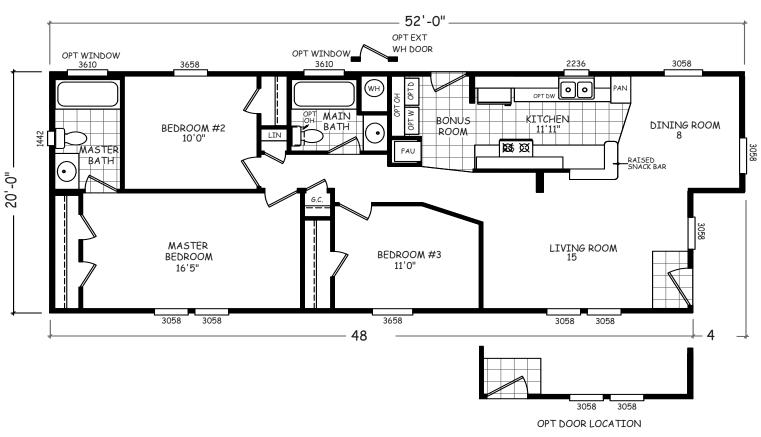

## Sorraia

**GS Series** 

1,000 SQ. FT. (Approximate) 3 Bedroom, 2 Bath

Last Updated: 10-30-20