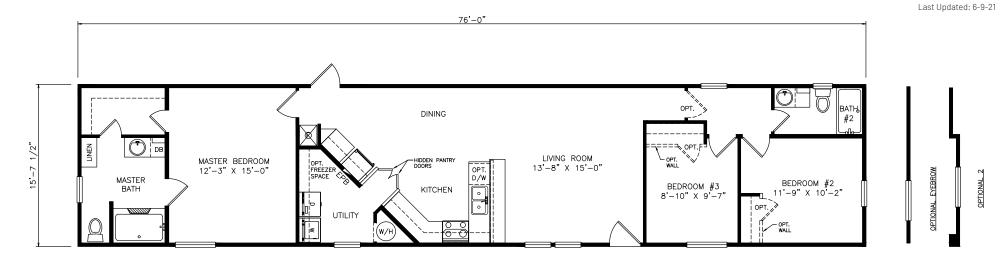

## **Classic Series - Single Section**

1,193 SQ. FT. (Approximate) 3 Bedrooms, 2 Baths

MOBILE HOMES ON MAIN 8355 E. Main Street Mesa, AZ 85207