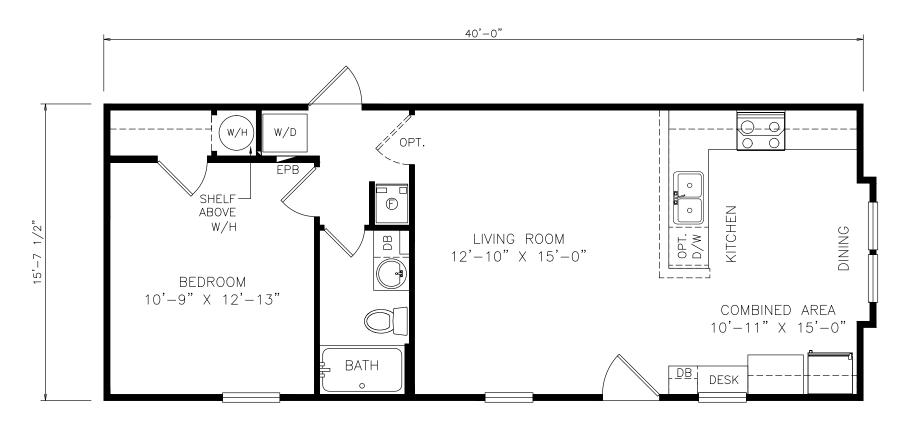

## **Stonegate**

Classic Series - Single Section

634 SQ. FT. (Approximate) 1 Bedroom, 1 Bath

Last Updated: 6-9-21