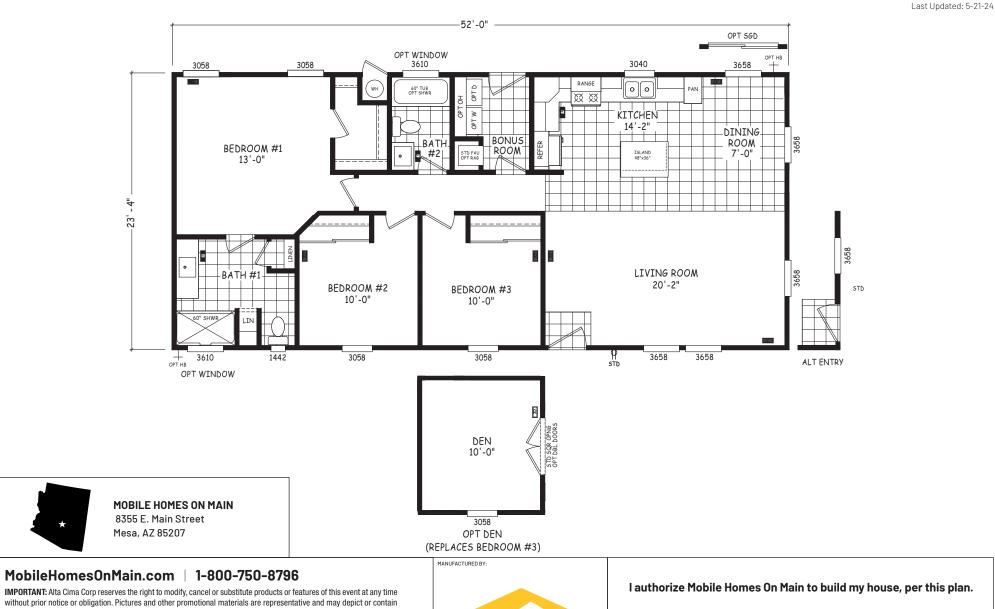

## Strider

## **Edge Series**

1,214 SQ. FT. (Approximate) 3 Bedroom, 2 Bath

without prior notice or obligation. Pictures and other promotional materials are representative and may depict or contain floor plans, square footages, elevations, options, upgrades, extra design features, decorations, floor coverings, specialty light fixtures, custom paint and wall coverings, window treatments, landscaping, sound and alarm systems, furnishings, appliances, and other designer/decorator features and amenities that are not included as part of the home and/or may not be available at all locations. Home, pricing and community information is subject to change, and homes to prior sale, at any time without notice or obligation. ©2020 Alta Cima Corp. All rights reserved. CAVCOWEST