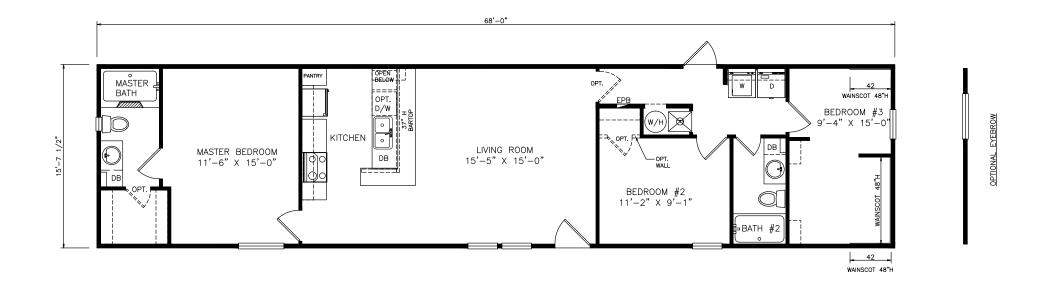

## **Summerside**

Classic Series - Single Section

1,068 SQ. FT. (Approximate) 3 Bedrooms, 2 Baths

Last Updated: 6-9-21