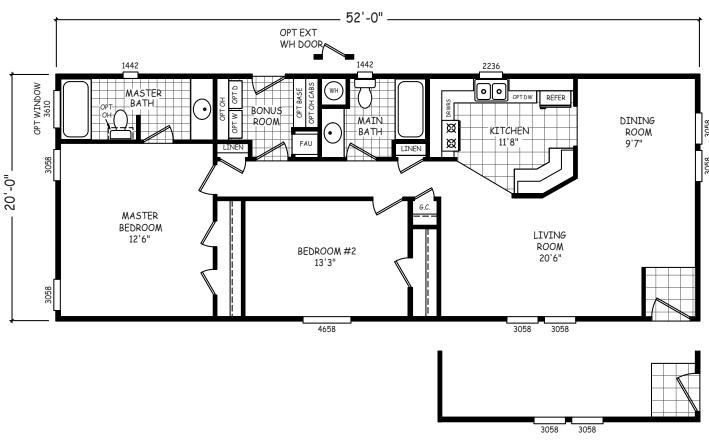

## **Tarpan**

**GS Series** 

1,040 SQ. FT. (Approximate) 2 Bedroom, 2 Bath

Last Updated: 10-30-20