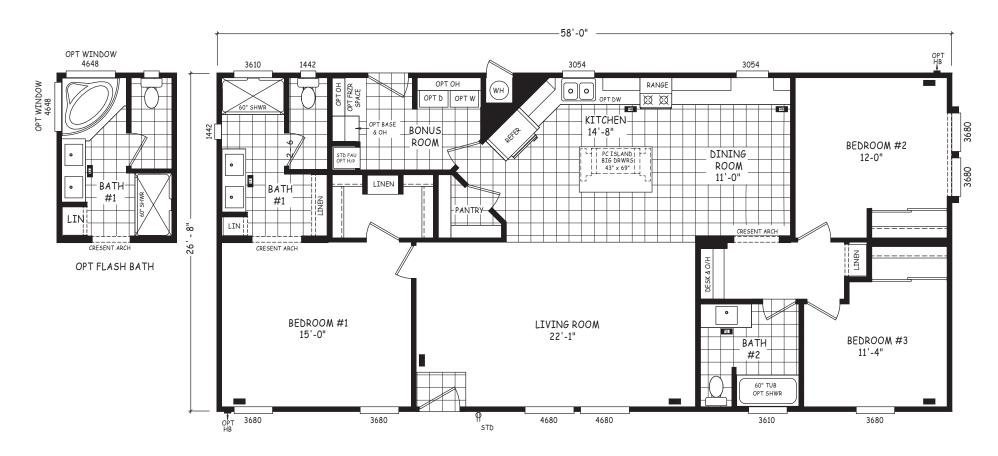

## **Timrod**

Pinnacle Series

1,547 SQ. FT. (Approximate) 3 Bedroom, 2 Bath

Last Updated: 8-22-22