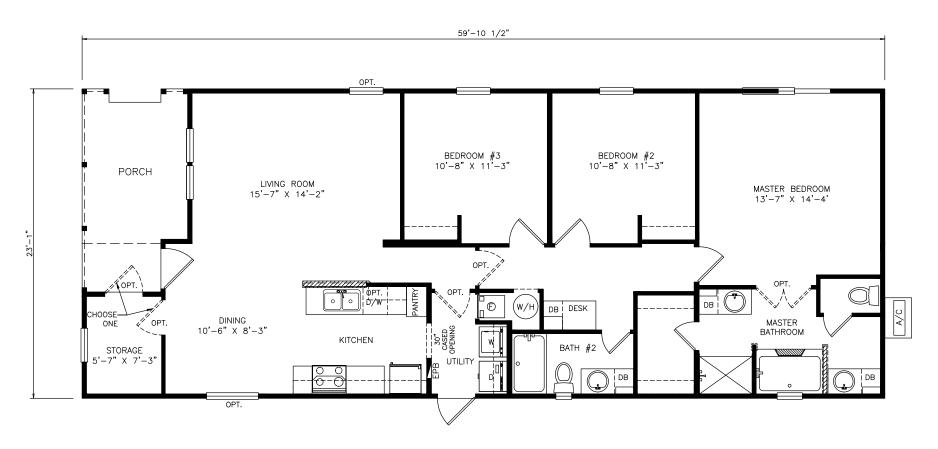

## **Warmsprings**

Select Series - Multi Section

1,276 SQ. FT. (Approximate) 3 Bedrooms, 2 Baths

Last Updated: 6-21-21