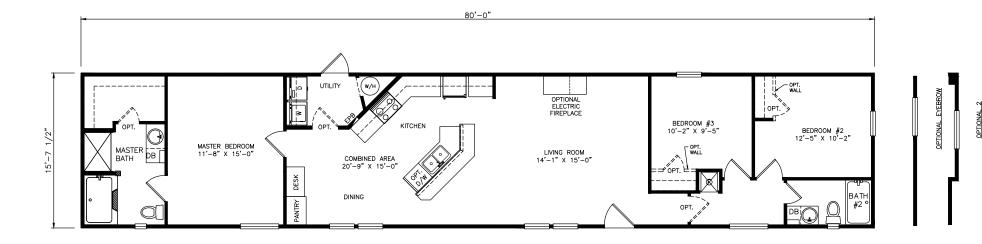

## Whitehorne

Classic Series - Single Section 1,256 SQ. FT. (Approximate) 3 Bedrooms, 2 Baths

Last Updated: 6-9-21

MOBILE HOMES ON MAIN 8355 E. Main Street Mesa, AZ 85207