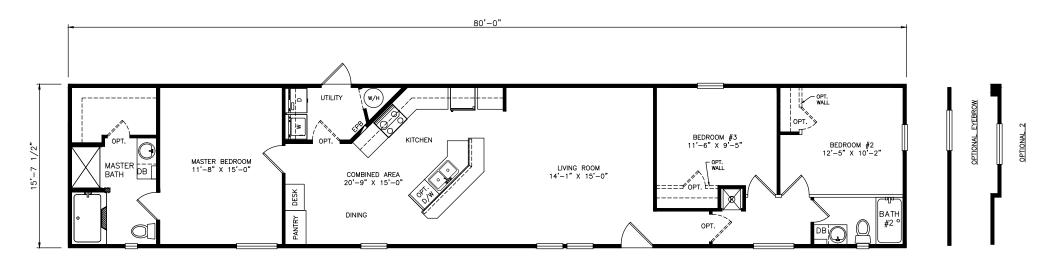

## Woodfin

Heritage Series - Single Section

1,256 SQ. FT. (Approximate) 3 Bedrooms, 2 Baths

Last Updated: 6-22-21