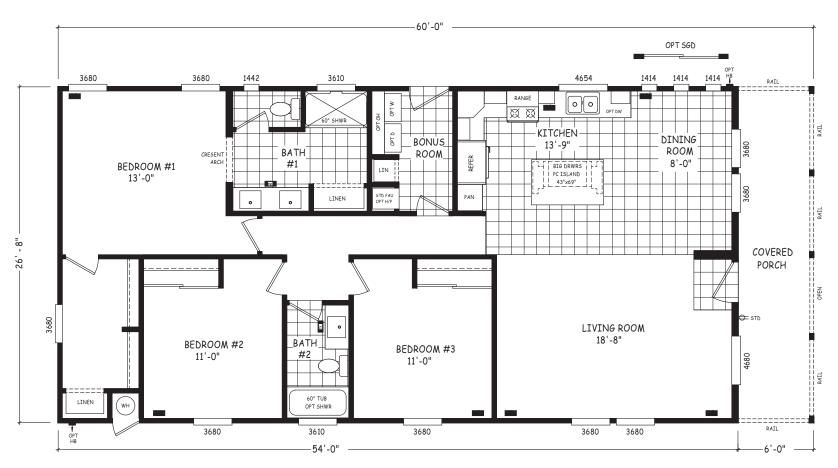

## **Zenith**

Pinnacle Series

1,600 SQ. FT. (Approximate) 3 Bedroom, 2 Bath

Last Updated: 8-22-22