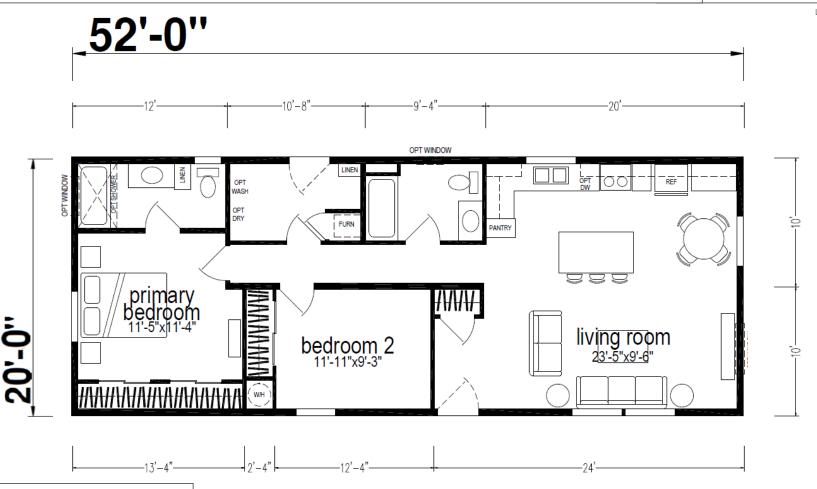

## **Askew**

Ridgewood Series

1,040 SQ. FT. (Approximate) 2 Bedroom, 2 Bath

Last Updated: 8-14-24

CHAMPION HOMES CENTER 550 Booth Bend Rd. McMinnville, OR 97128