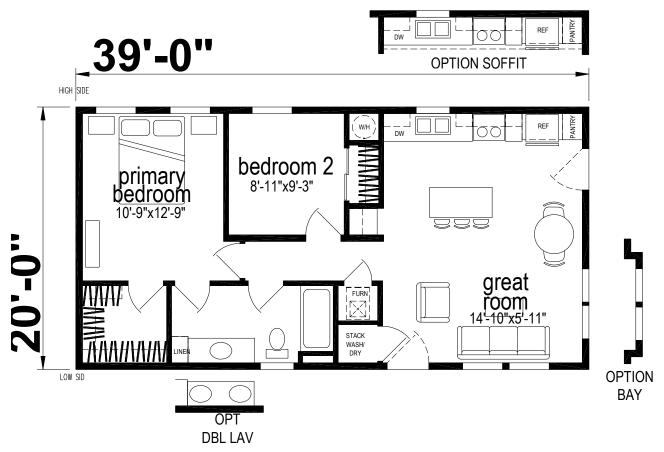

## **Cambrian**

Genesis Series

780 SQ. FT. (Approximate) 2 Bedroom, 1 Bath

Last Updated: 9-10-24