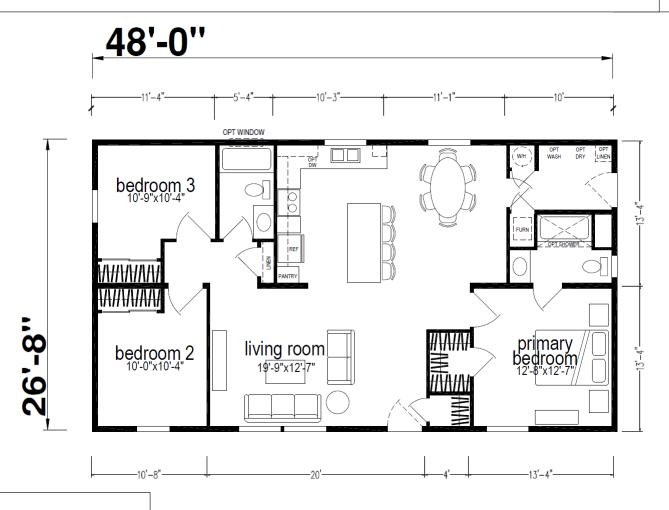

## **Carlton**

Ridgewood Series

1,280 SQ. FT. (Approximate) 3 Bedroom, 2 Bath

Last Updated: 8-14-24

CHAMPION HOMES CENTER 550 Booth Bend Rd. McMinnville, OR 97128