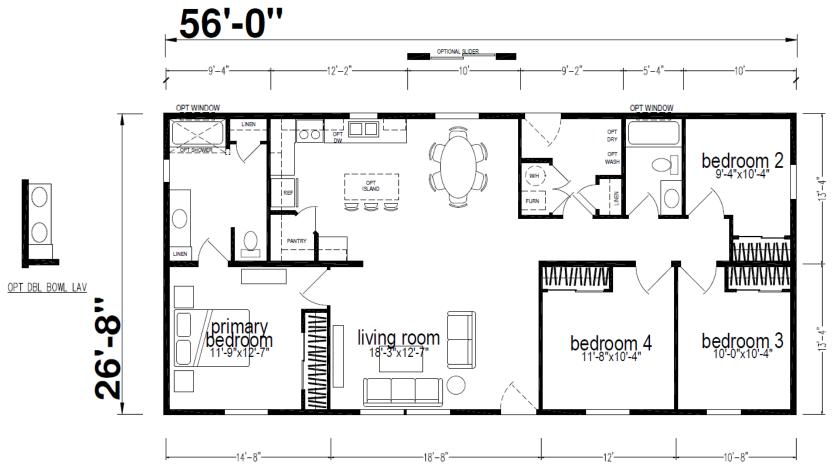

## **Damascus**

Ridgewood Series

1,493 SQ. FT. (Approximate) 4 Bedroom, 2 Bath

Last Updated: 8-14-24