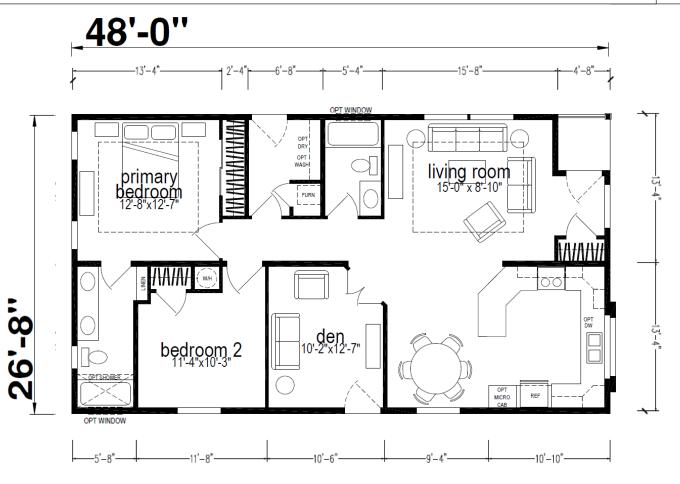

## **Galton**

Hillcrest Series

1,260 SQ. FT. (Approximate) 2 Bedroom, 2 Bath

Last Updated: 8-14-24