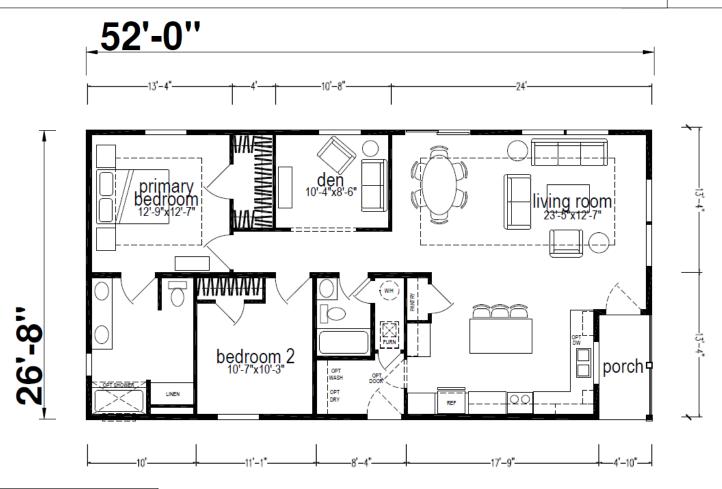

## Halsey

**Hillcrest Series** 

1,339 SQ. FT. (Approximate) 2 Bedroom, 2 Bath

Last Updated: 8-14-24