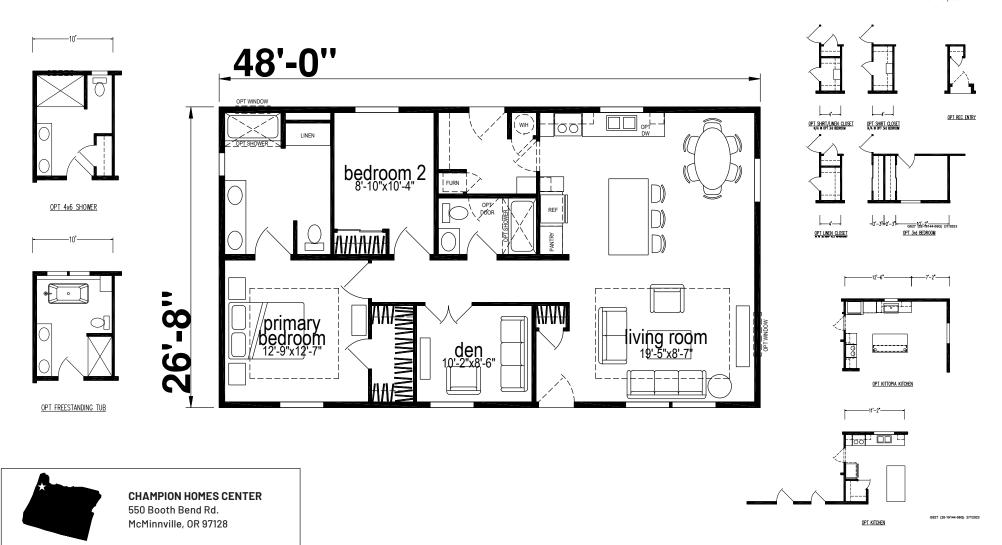

## Malin

Hillcrest Series

1,280 SQ. FT. (Approximate) 2 Bedroom, 2 Bath

Last Updated: 12-5-23