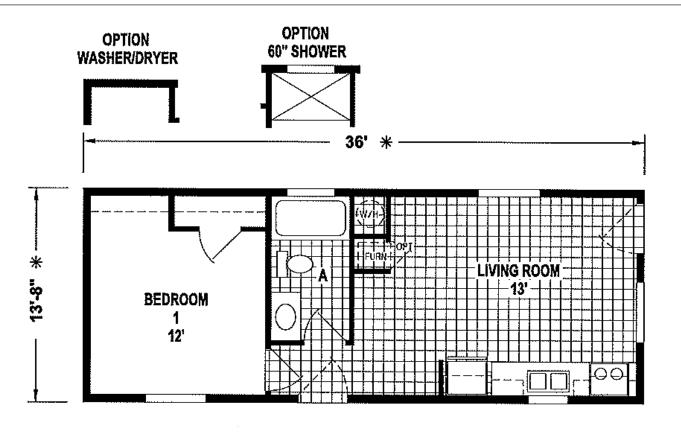

## **McMillan**

Ramada Value Series

492 SQ. FT. (Approximate) 1 Bedroom, 1 Bath

Last Updated: 2-25-21

BOX & FRAME

CHAMPION HOMES CENTER 550 Booth Bend Rd. McMinnville, OR 97128