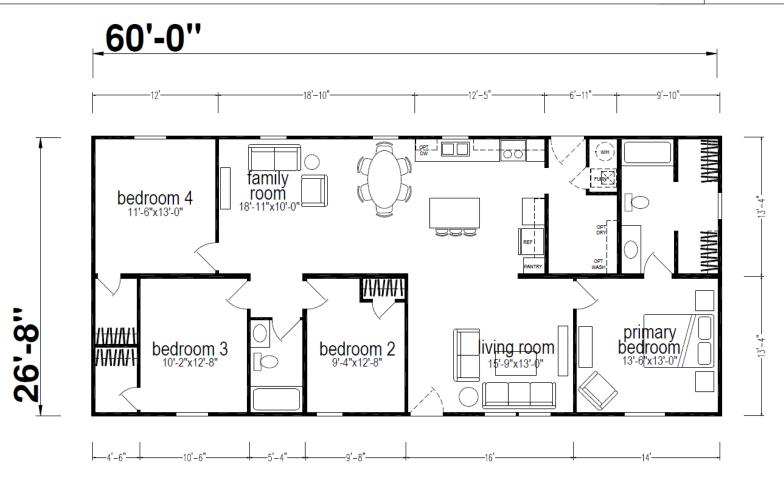

## **McNary B**

Millcreek Series

1600 SQ. FT. (Approximate) 4 Bedroom, 2 Bath

Last Updated: 10-14-24