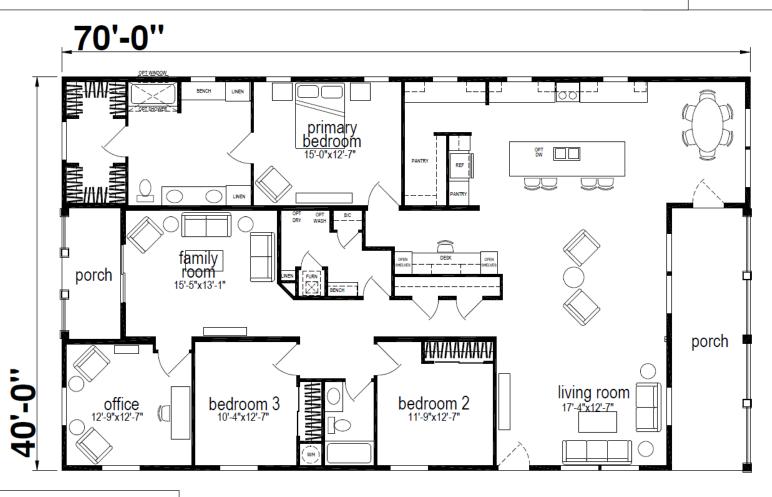

## Molalla

Hillcrest Triple Series

2,506 SQ. FT. (Approximate) 3 Bedroom, 2 Bath

Last Updated: 8-14-24

CHAMPION HOMES CENTER 550 Booth Bend Rd. McMinnville, OR 97128