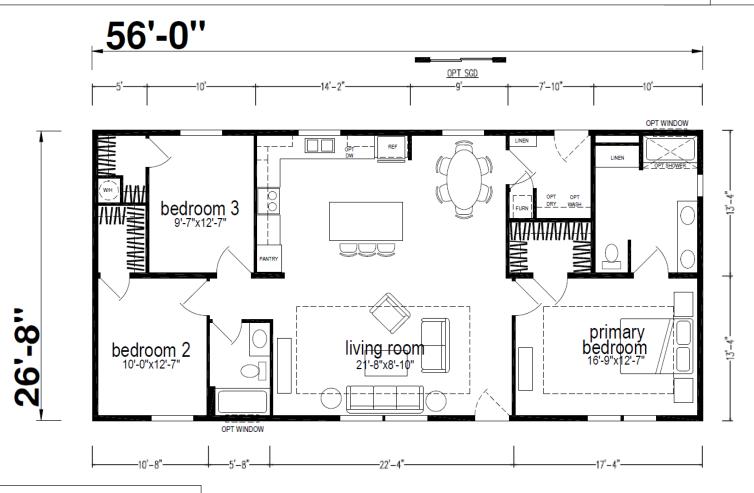

## Moro

Hillcrest Series

1,493 SQ. FT. (Approximate) 3 Bedroom, 2 Bath

Last Updated: 8-14-24

CHAMPION HOMES CENTER 550 Booth Bend Rd. McMinnville, OR 97128