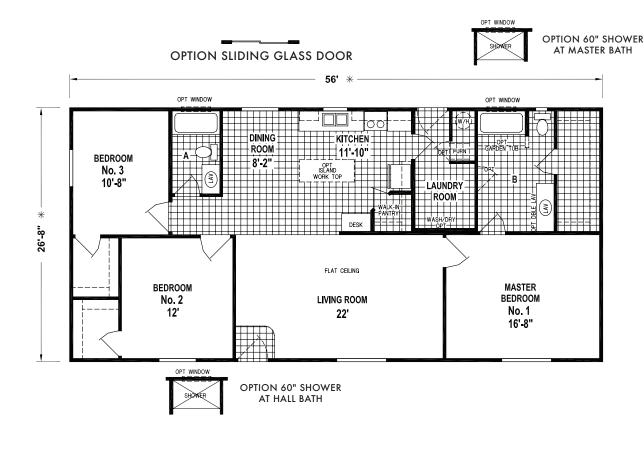

## Newdale

**Arlington Series** 

1,493 SQ. FT. (Approximate) 3 Bedroom, 2 Bath

Last Updated: 9-7-23

CHAMPION HOMES CENTER 550 Booth Bend Rd. McMinnville, OR 97128