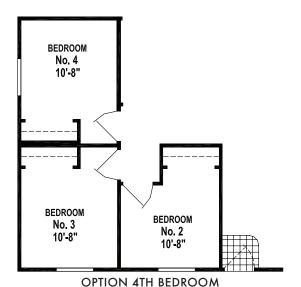

## Newdale

**Arlington Series** 

1,493 SQ. FT. (Approximate) 3 Bedroom, 2 Bath

Last Updated: 9-7-23

CHAMPION HOMES CENTER 550 Booth Bend Rd. McMinnville, OR 97128