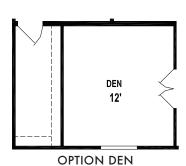

## Newdale

**Arlington Series** 

1,493 SQ. FT. (Approximate) 3 Bedroom, 2 Bath

Last Updated: 9-7-23

CHAMPION HOMES CENTER 550 Booth Bend Rd. McMinnville, OR 97128