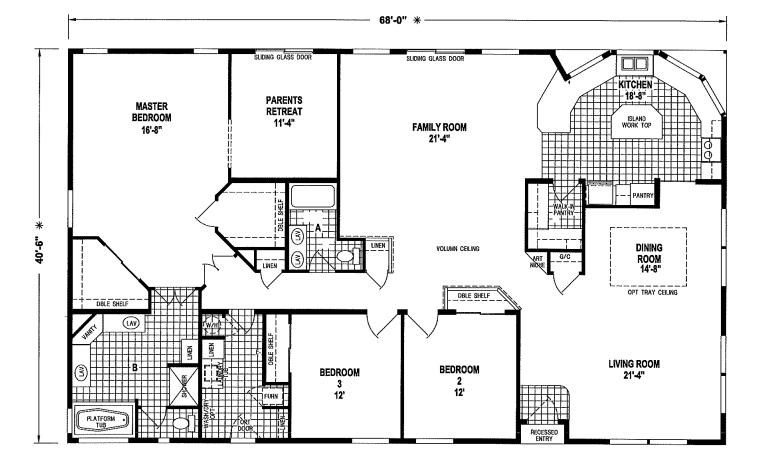

## Pearsoll

## West Ridge Triplewide Series

2,720 SQ. FT. (Approximate) 3 Bedroom, 2 Bath

MANUFACTURED BY

SKYLINE

Χ\_

CHAMPION HOMES CENTER 550 Booth Bend Rd. McMinnville, OR 97128