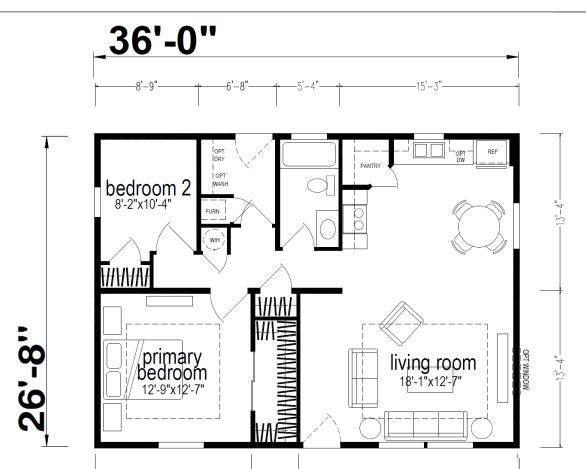

## **Pinion**

Hillcrest Series

960 SQ. FT. (Approximate) 2 Bedroom, 1 Bath

Last Updated: 8-14-24

CHAMPION HOMES CENTER 550 Booth Bend Rd. McMinnville, OR 97128