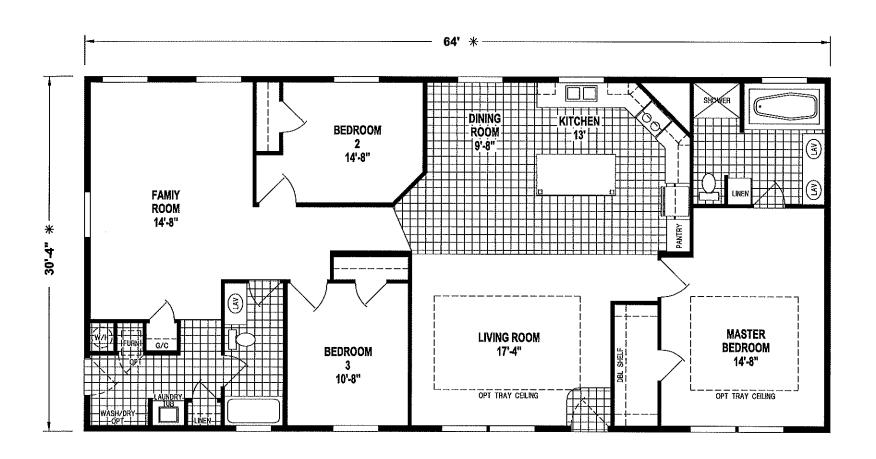

## Roswell

Woodbridge Series

1,941 SQ. FT. (Approximate) 3 Bedroom, 2 Bath

Last Updated: 2-25-21

FACTORY EXPO HOME CENTERS 550 Booth Bend Rd.