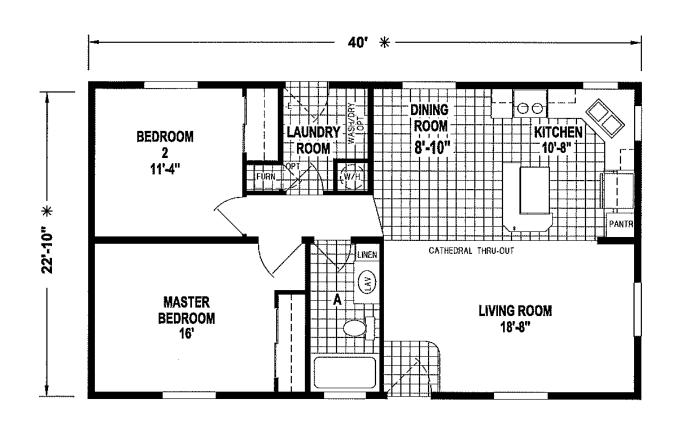

## **Summerville**

Ramada Value Series

913 SQ. FT. (Approximate) 2 Bedroom, 1 Bath

Last Updated: 9-13-23

**CHAMPION HOMES CENTER** 550 Booth Bend Rd. McMinnville, OR 97128