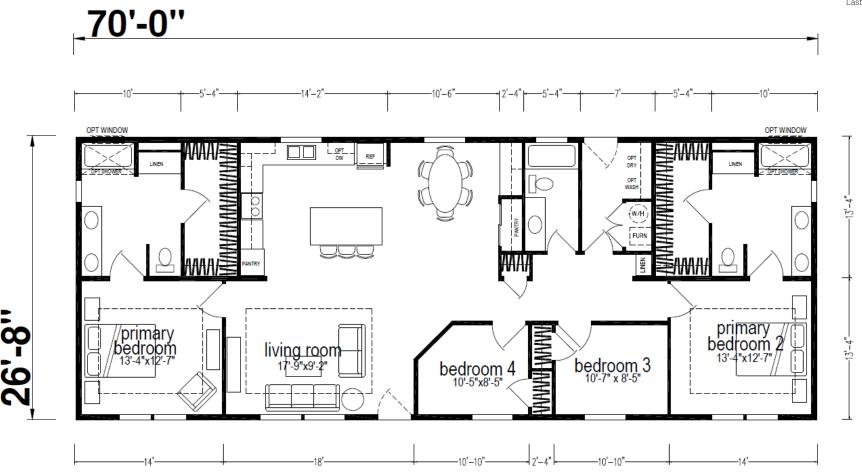

## **Tamarack**

Hillcrest Series

1,866 SQ. FT. (Approximate) 4 Bedroom, 3 Bath

Last Updated: 8-14-24