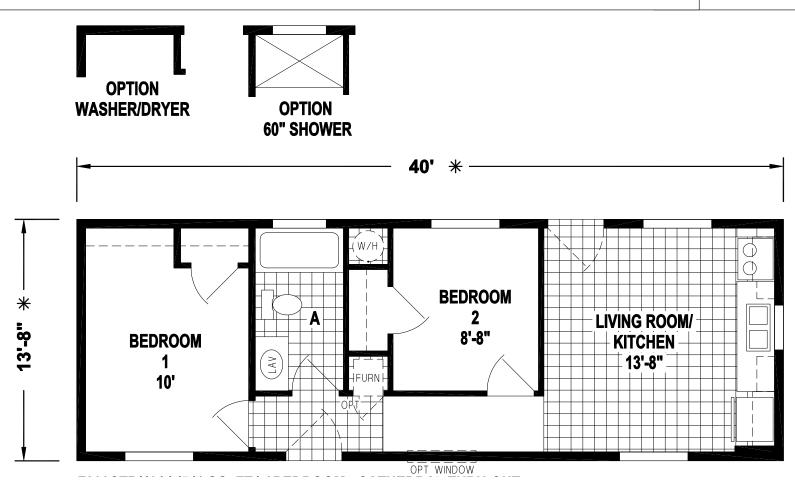

## **Thrifty 2**

Ramada Value Series

546 SQ. FT. (Approximate) 2 Bedroom, 1 Bath

Last Updated: 9-13-23