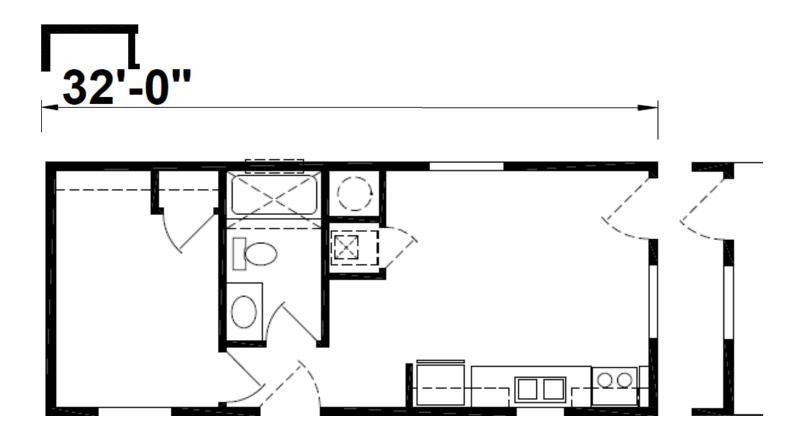

## **Thrifty "B" Version**

**Ridgewood Series** 426 SQ. FT. (Approximate) 1 Bedroom, 1 Bath

Last Updated: 1-15-25

CHAMPION HOMES CENTER 550 Booth Bend Rd. McMinnville, OR 97128