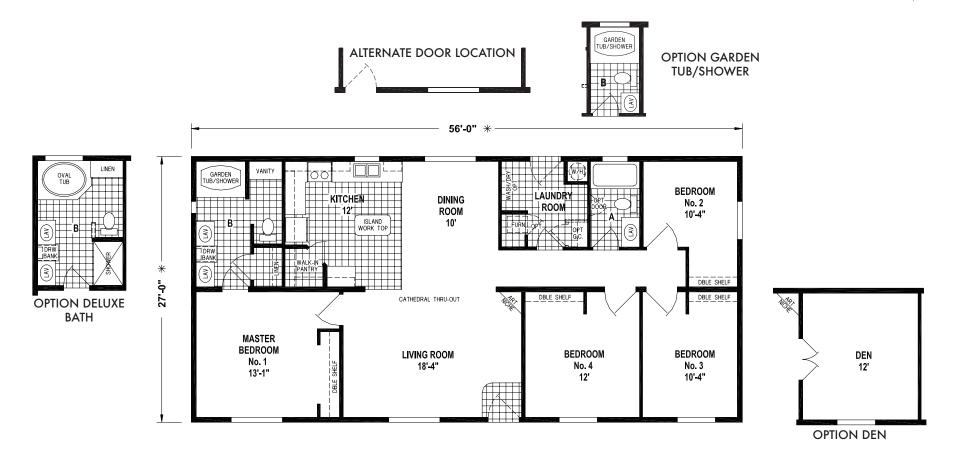

## Veneta

West Ridge Doublewide Series

1,512 SQ. FT. (Approximate) 4 Bedrooms, 2 Baths

Last Updated: 10-14-22