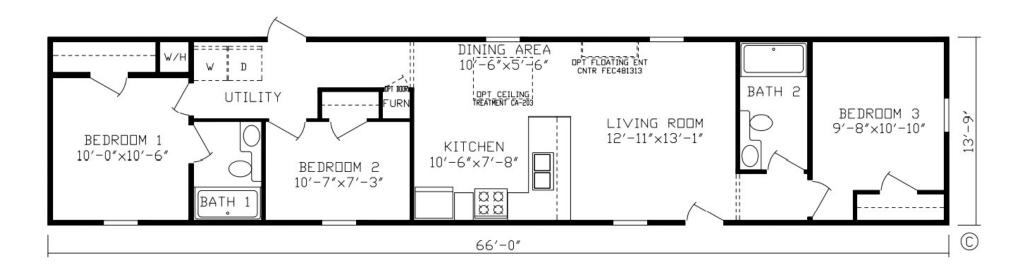

## Burnham

Inspiration LE Series, Single Section 908 SQ. FT. (Approximate) 3 Bedroom, 2 Bath

Last Updated: 11-9-21

FACTORY EXPO HOME CENTERS 2225 E. Market St. Nappanee IN 46550