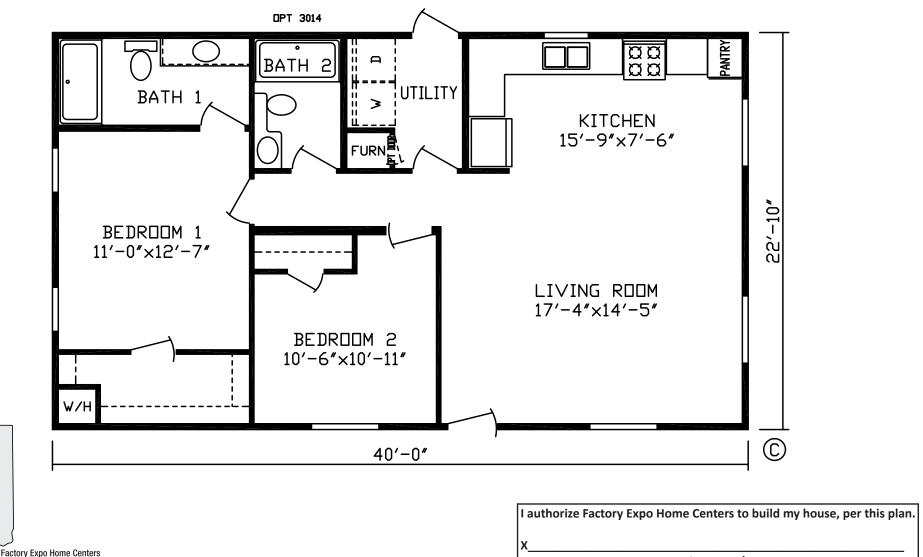

## Camrose

Landmark Series, Multi-Single Sections

2 Bedroom, 2 Bath Approx. 913 Sq. Ft.

Last Updated: 6-14-17

1-800-918-2669

2225 East Market Street Nappanee, IN 46550

Nappanee

Indiana