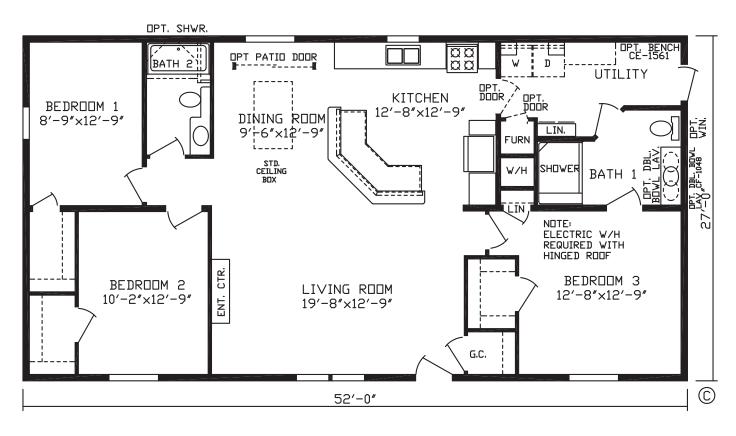

## **Edmund**

Platinum Landmark Series

1,404 SQ. FT. (Approximate) 3 Bedroom, 2 Bath

Last Updated: 12-16-20

FACTORY EXPO HOME CENTERS 2225 E. Market St. Nappanee IN 46550