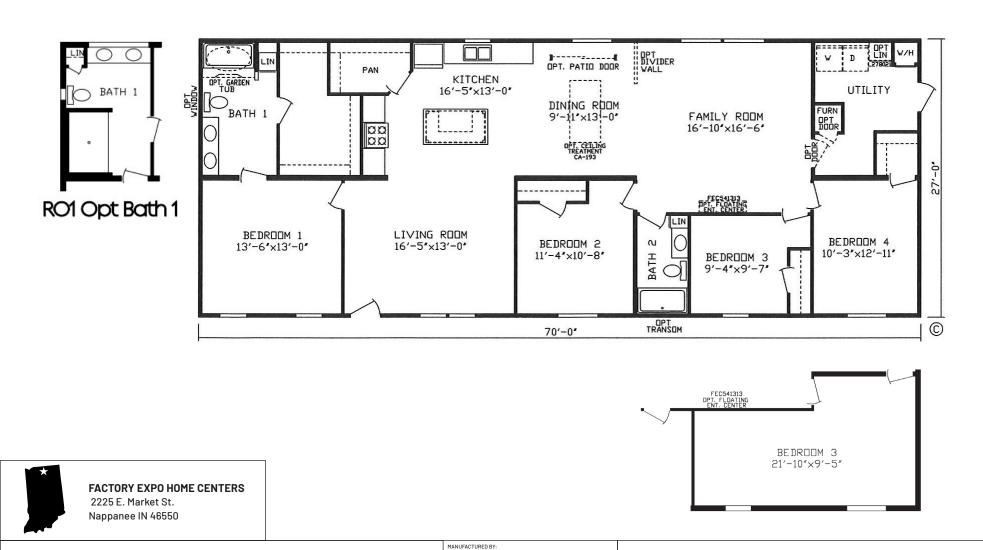

## **Glen Ellyn**

Inspiration LE Series, Multi Section

1,890 SQ. FT. (Approximate) 4 Bedroom, 2 Bath

Last Updated: 3-27-24