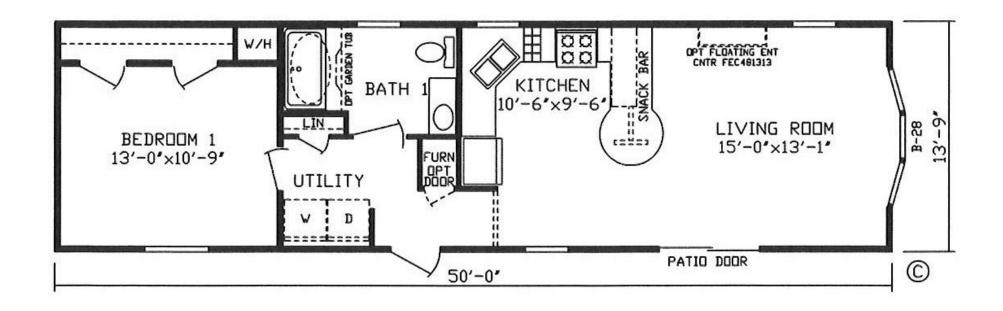

## Harthman

Inspiration LE Series, Single Section

688 SQ. FT. (Approximate) 1 Bedroom, 1 Bath

Last Updated: 1-10-24