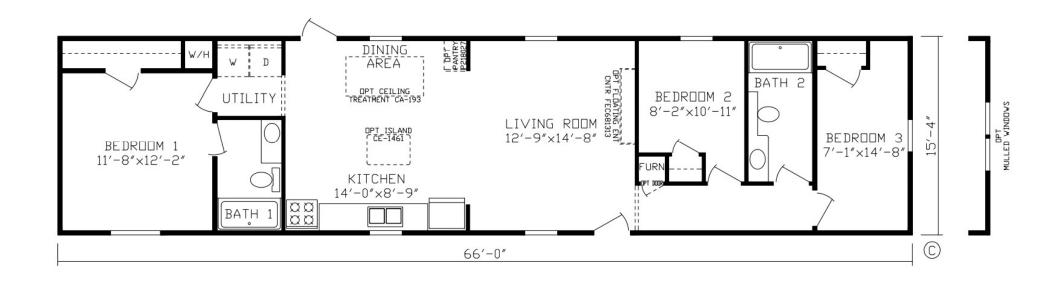

## Hazel

Inspiration LE Series, Single Section

1,012 SQ. FT. (Approximate) 3 Bedroom, 2 Bath

Last Updated: 11-9-21