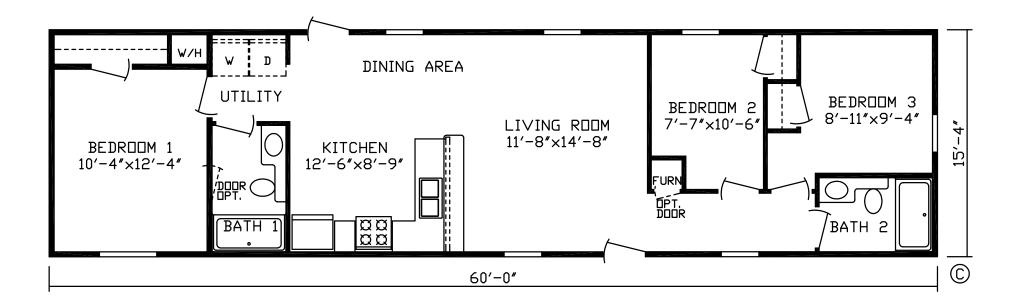

## **Jasper**

Expo Classic Series

3 Bedroom, 2 Bath Approx. 920 Sq. Ft.

Last Updated: 9-17-19

1-800-918-2669

www.ExpoHomes.com

1-800-918-2669

www.ExpoHomes.com