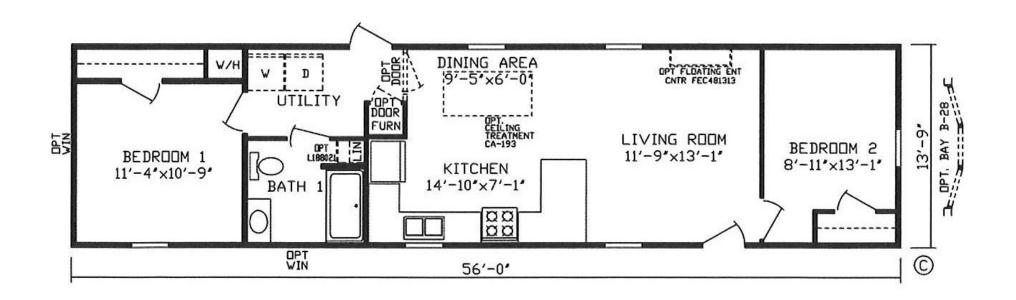

## Limedale

Inspiration LE Series, Single Section

770 SQ. FT. (Approximate) 2 Bedroom, 1 Bath

Last Updated: 1-10-24