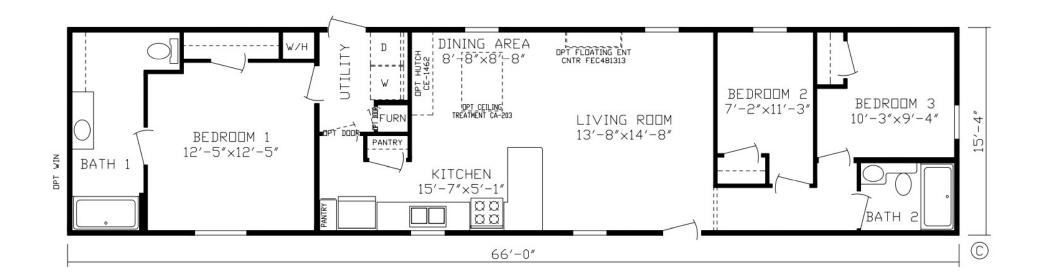

## Linwood

Inspiration LE Series, Single Section

1,012 SQ. FT. (Approximate) 3 Bedroom, 2 Bath

Last Updated: 11-9-21