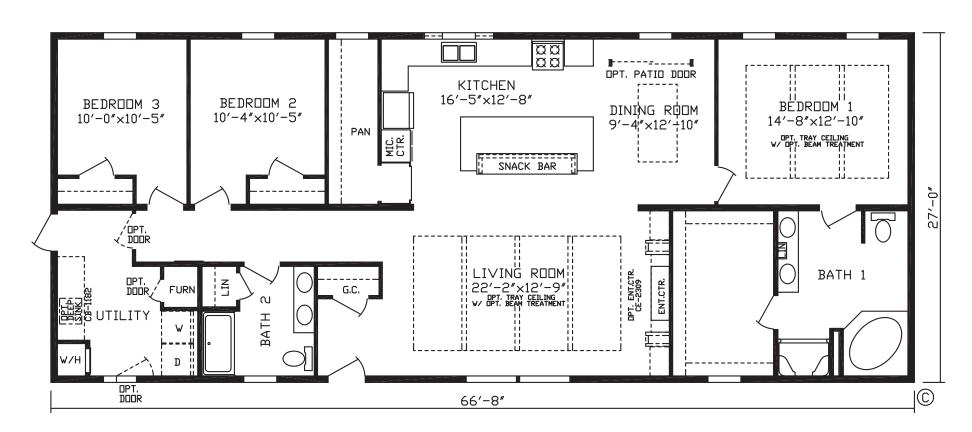

## **Marianna**

Platinum Landmark Series

1,799 SQ. FT. (Approximate) 3 Bedroom, 2 Bath

Last Updated: 12-16-20