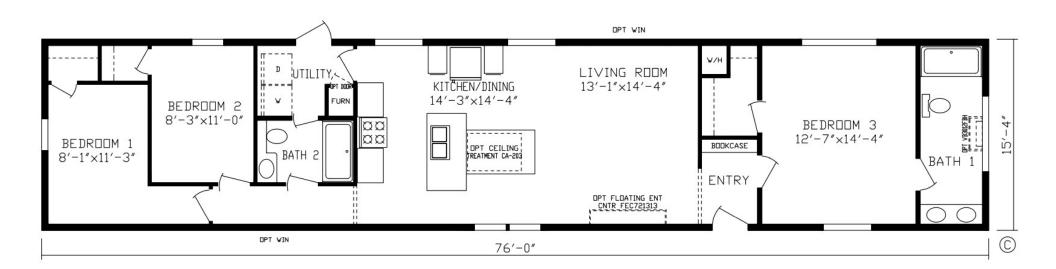

## Marshfield

Inspiration LE Series, Single Section 1,165 SQ. FT. (Approximate) 3 Bedroom, 2 Bath

Last Updated: 11-9-21

FACTORY EXPO HOME CENTERS 2225 E. Market St. Nappanee IN 46550