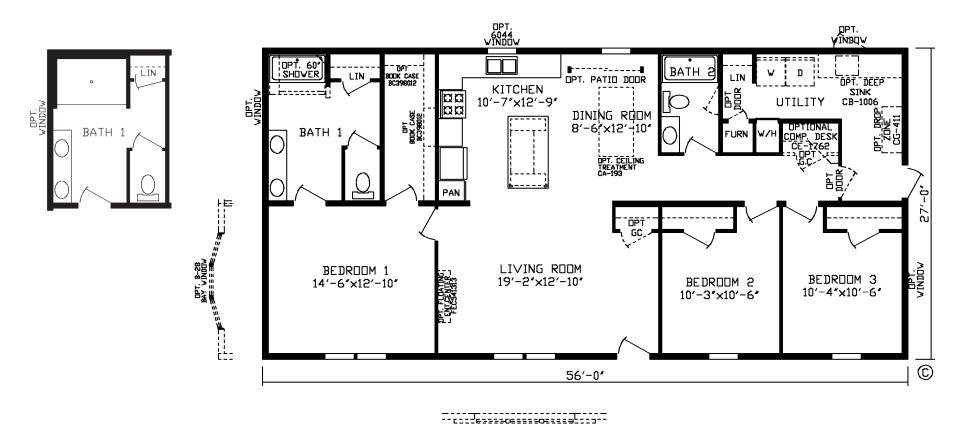

## Maxwell

Inspiration LE Series, Multi Section

1,512 SQ. FT. (Approximate) 3 Bedroom, 2 Bath

Last Updated: 5-9-24