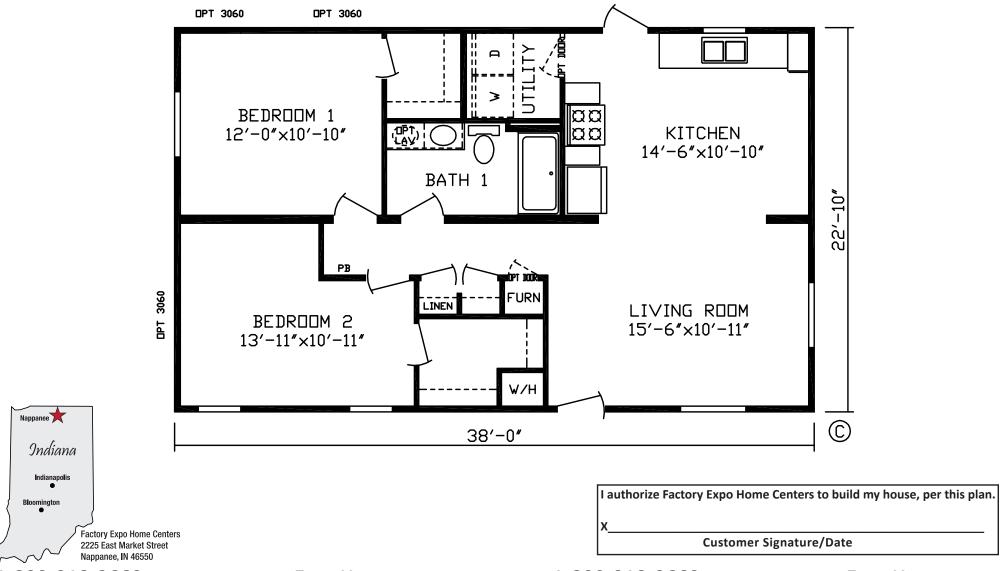

## **McHenry**

Landmark Series, Multi-Single Sections

2 Bedroom, 1 Bath Approx. 867 Sq. Ft.

Last Updated: 5-17-19

1-800-918-2669

www.ExpoHomes.com

1-800-918-2669

www.ExpoHomes.com