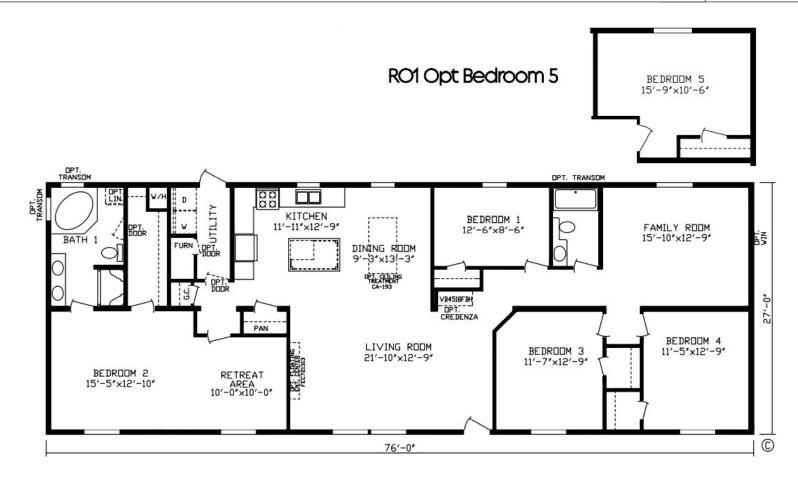

## Milltown

Inspiration LE Series, Multi Section 2,052 SQ. FT. (Approximate) 4 Bedroom, 2 Bath

Last Updated: 11-16-21