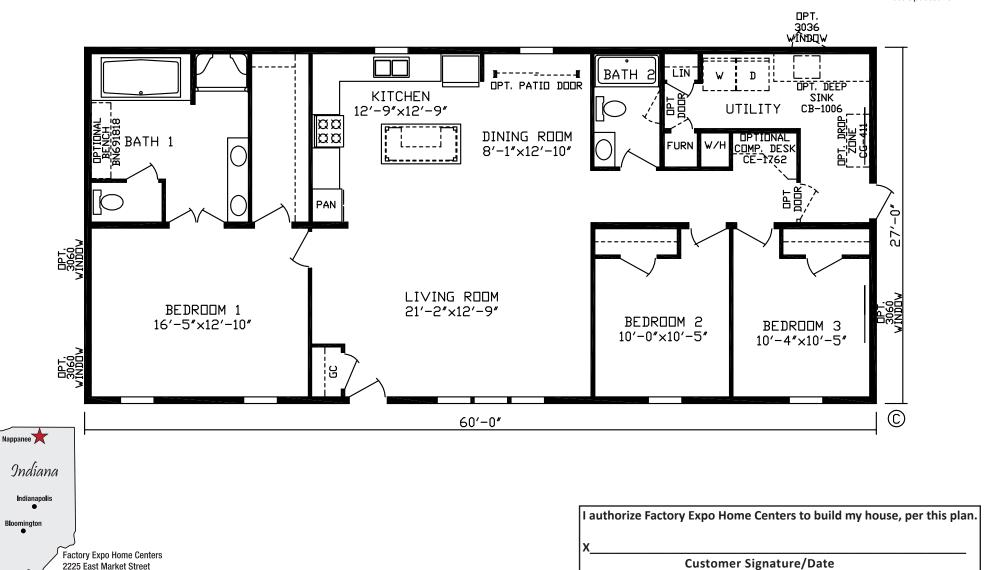

## **Morris**

Landmark Series, Multi-Single Sections

3 Bedroom, 2 Bath Approx. 1,620 Sq. Ft.

Last Updated: 6-14-17

1-800-918-2669

Nappanee, IN 46550

www.ExpoHomes.com

1-800-918-2669